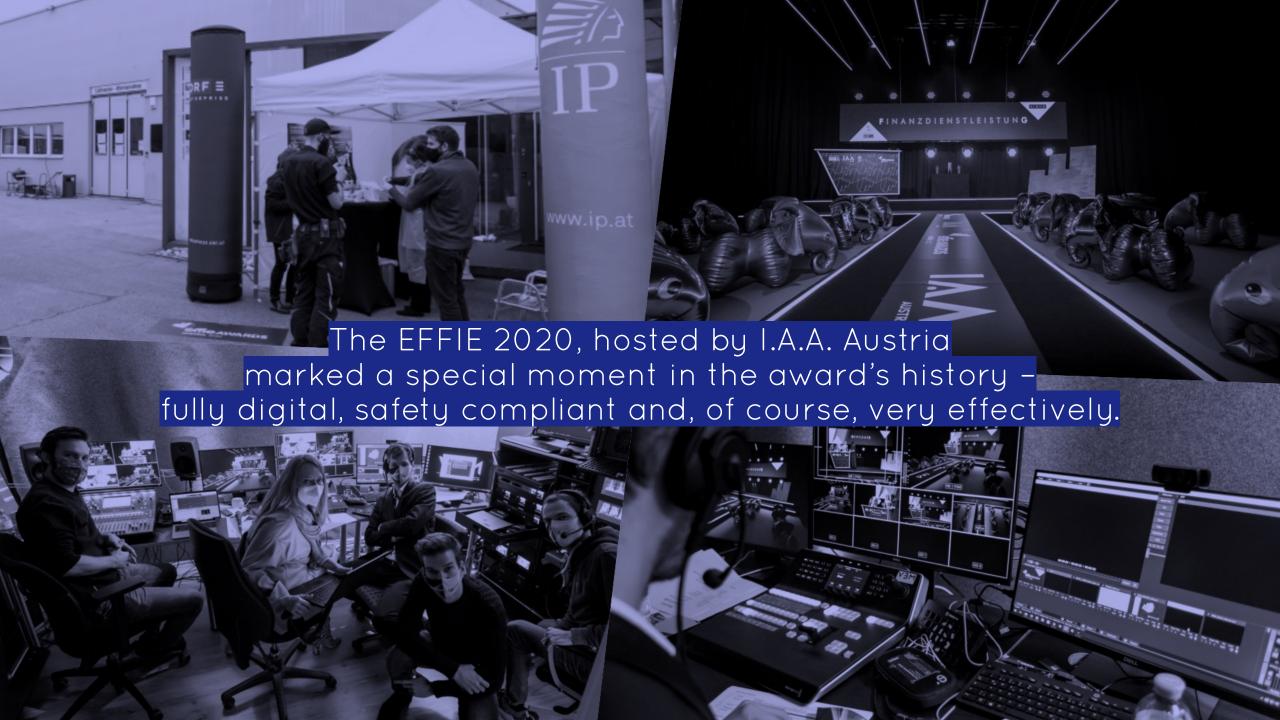

# Let us introduce you to high-end live broadcasting

- a virtual event solution for your company.

Effie stands for effectiveness in marketing, spotlighting ideas that work.

CREATE VIRTUAL EVENTS WITH VOTING, RASING HANDS, SHARING MEDIA
ALL SIMULTANEOUSLY TRANSLATED IN MULTIPLE LANGUAGES