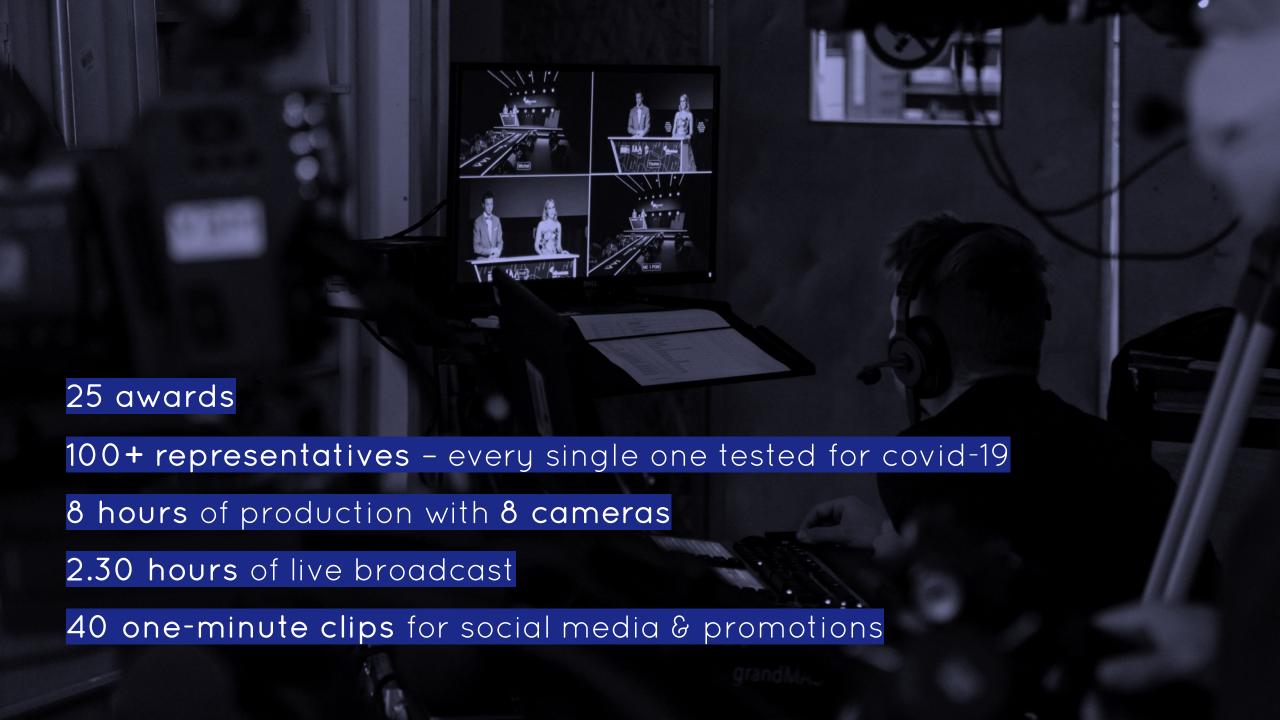

# Let us introduce you to high-end live broadcasting

- a virtual event solution for your company.

Effie stands for effectiveness in marketing, spotlighting ideas that work.

CREATE VIRTUAL EVENTS WITH VOTING, RASING HANDS, SHARING MEDIA
ALL SIMULTANEOUSLY TRANSLATED IN MULTIPLE LANGUAGES