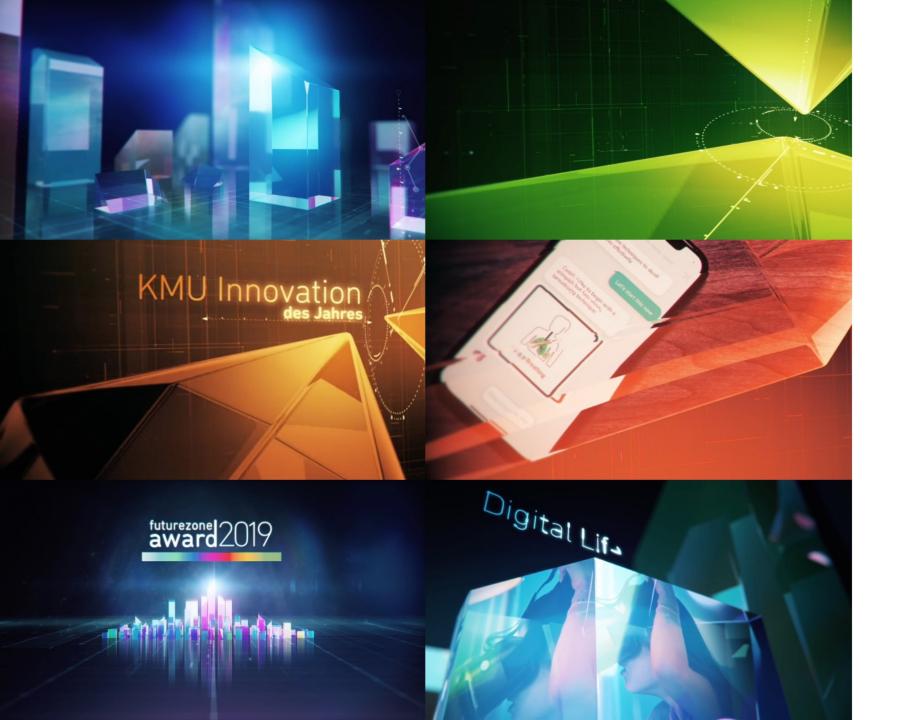

## VISUAL ARTISTS COLLECTIVE

Our partner Visual Artists Collective - VIARTCO is an award winning design and animation studio with clients like HBO, CBS, Discovery Channel, Sony Entertainment, E Entertainment, Cinemax

ADD 2D/3D ANIMATED VIDEO SEQUENCES, INTROS, TRANSITIONS, TYPOGRAPHY AND OTHER INFOGRAPHICS TO VISUALLY UPGRADE YOUR VIRTUAL EVENT'S USER EXPERIENCE.

NEUTRAFACE 2 TEXT BOOK

ABCDEFGHIJKLMNÑOPQRSTUVWXYZ abcdefghijklmnñopqrstuvwxyz 0123456789