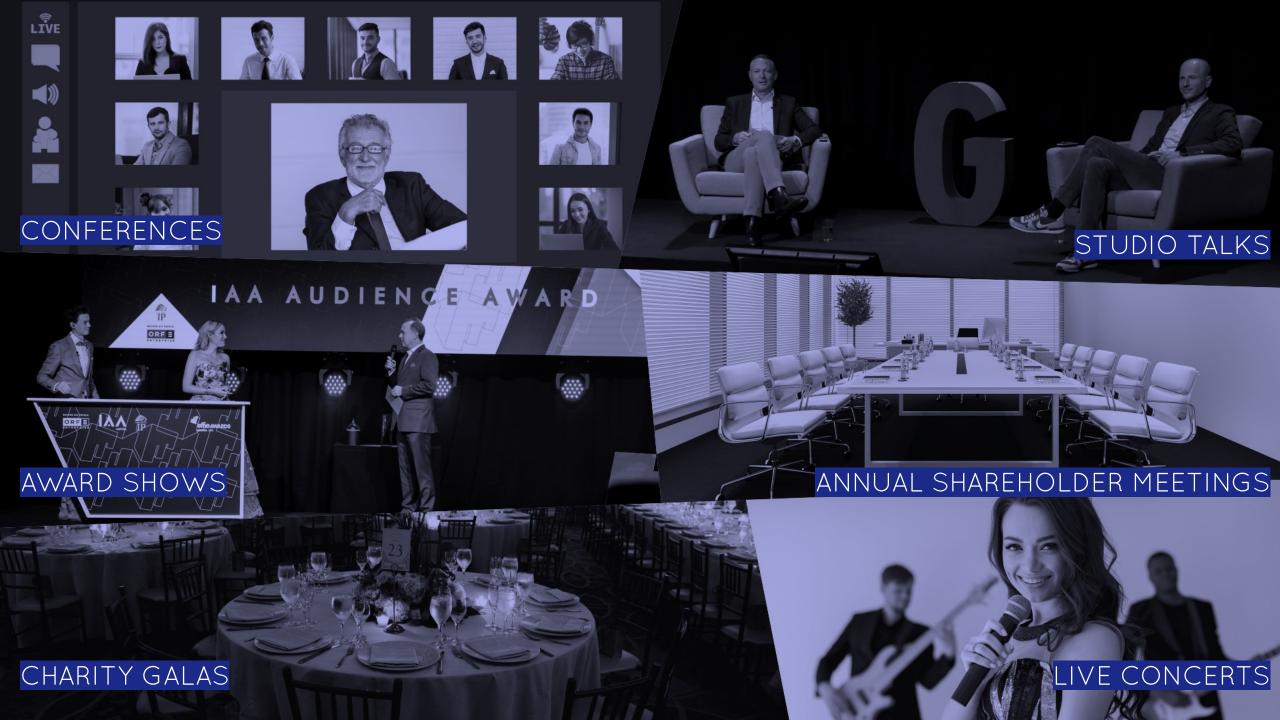

# Let us introduce you to high-end live broadcasting

- a virtual event solution for your company.

Effie stands for effectiveness in marketing, spotlighting ideas that work.

CREATE VIRTUAL EVENTS WITH VOTING, RASING HANDS, SHARING MEDIA
ALL SIMULTANEOUSLY TRANSLATED IN MULTIPLE LANGUAGES

You will be able to successfully and safely host...