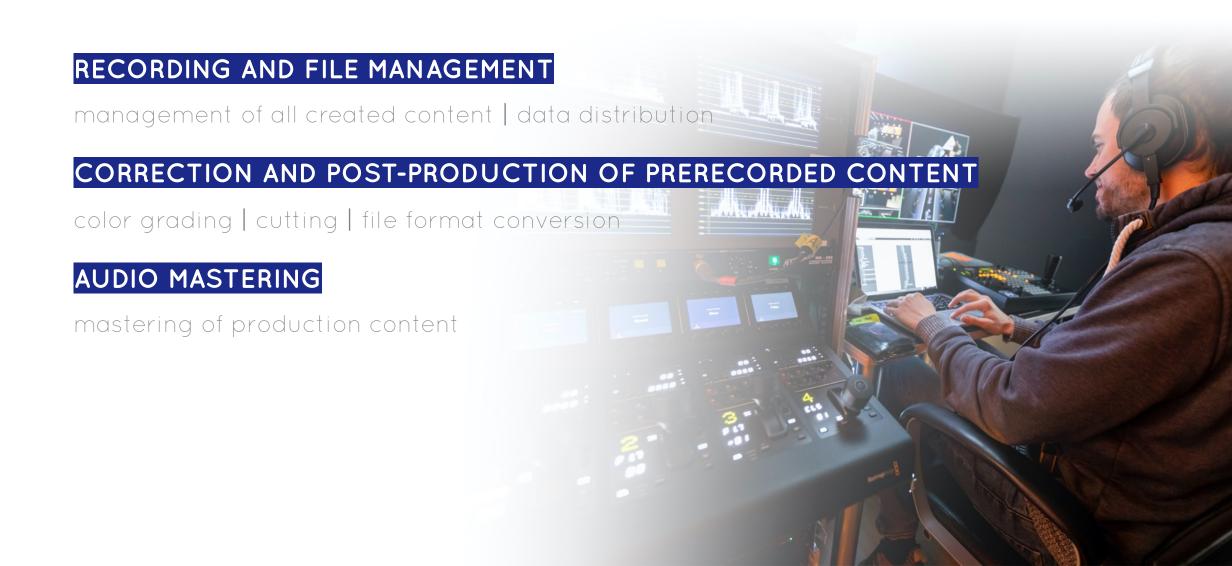

## POST-PRODUCTION

#### POST-PRODUCTION

- Recording
- Correcting
- Audio mastering